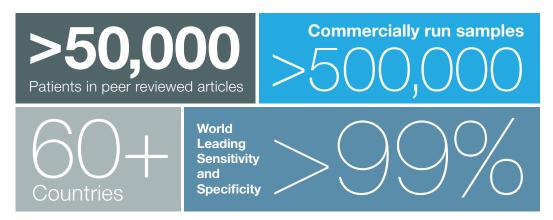

#### Natera is the Market Leader in NIPT

- Highly accurate screening for detection of aneuploidy, triploid, molar and vanished twin pregnancies, and specific microdeletions
- Accurate fetal sex determination
- Significant fewer false positives than Massively Parallel Shotgun Sequencing (MPSS)
- Fetal fraction analysis

#### **Panorama Clinical Performance**

|            | Sensitivity |       |                  | Specificity                             |
|------------|-------------|-------|------------------|-----------------------------------------|
| Trisomy 21 | 83/83       | >99%  | (CI: 95.6-100%)  | <b>1,108/1,108</b> >99% (CI: 99.7-100%) |
| Trisomy 18 | 27/28       | 96.4% | (CI:81.7-99.9%)  | <b>1,164/1,165</b> >99% (CI: 99.5-100%) |
| Trisomy 13 | 13/13       | >99%  | (CI: 75.3-100%)  | <b>1,180/1,180</b> >99% (CI: 99.7-100%) |
| Monosomy X | 13/14       | 92.9% | (CI: 66.1-99.8%) | <b>1,179/1,180</b> >99% (CI: 99.5-100%) |
| Triploidy  | 8/8         | 99%   | (CI: 63.1-100%)  | <b>272/272</b> >99% (CI: 98.7–100%)     |
| Female     | 469/469     | >99%  | (CI: 99.2-100%)  | <b>533/533</b> >99% (CI: 99.3-100%)     |
| Male       | 533/533     | >99%  | (CI: 99.3-100%)  | <b>469/469</b> >99% (CI: 99.2-100%)     |